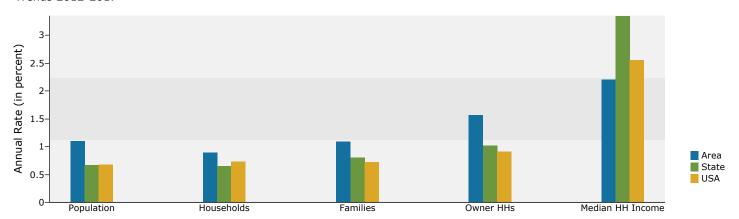

In the identified area, the current year population is 4,954. In 2010, the Census count in the area was 4,844. The rate of change since 2010 was 1.00% annually. The five-year projection for the population in the area is 5,234 representing a change of 1.11% annually from 2012 to 2017. Currently, the population is 50.5% male and 49.5% female.

The household count in this area has changed from 1,918 in 2010 to 1,975 in the current year, a change of 1.31% annually. The five-year projection of households is 2,066, a change of 0.90% annually from the current year total. Average household size is currently 2.51, compared to 2.52 in the year 2010. The number of families in the current year is 1,238 in the specified area.

Current median household income is \$35,887 in the area, compared to \$50,157 for all U.S. households. Median household income is projected to be \$40,025 in five years, compared to \$56,895 for all U.S. households

Current average household income is \$49,480 in this area, compared to \$68,162 for all U.S households. Average household income is projected to be \$56,433 in five years, compared to \$77,137 for all U.S. households

Current per capita income is \$19,751 in the area, compared to the U.S. per capita income of \$26,409. The per capita income is projected to be \$22,297 in five years, compared to \$29,882 for all U.S. households