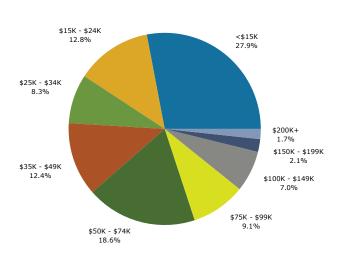

Current median household income is \$35,887 in the area, compared to \$50,157 for all U.S. households. Median household income is projected to be \$40,025 in five years, compared to \$56,895 for all U.S. households

Current average household income is \$49,480 in this area, compared to \$68,162 for all U.S households. Average household income is projected to be \$56,433 in five years, compared to \$77,137 for all U.S. households

Current per capita income is \$19,751 in the area, compared to the U.S. per capita income of \$26,409. The per capita income is projected to be \$22,297 in five years, compared to \$29,882 for all U.S. households