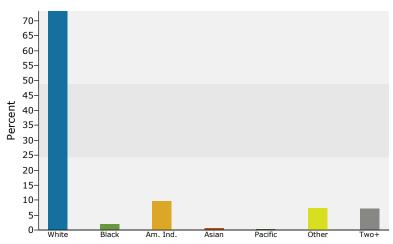

#### Median Age

The median age in this area is 40.1, compared to U.S. median age of 37.3.

| Race and Ethnicity                       |       |
|------------------------------------------|-------|
| 2012 White Alone                         | 73.2% |
| 2012 Black Alone                         | 1.9%  |
| 2012 American Indian/Alaska Native Alone | 9.6%  |
| 2012 Asian Alone                         | 0.7%  |
| 2012 Pacific Islander Alone              | 0.2%  |
| 2012 Other Race                          | 7.3%  |
| 2012 Two or More Races                   | 7.0%  |
| 2012 Hispanic Origin (Any Race)          | 23.0% |

Persons of Hispanic origin represent 23.0% of the population in the identified area compared to 16.9% of the U.S. population. Persons of Hispanic Origin may be of any race. The Diversity Index, which measures the probability that two people from the same area will be from different race/ethnic groups, is 64.8 in the identified area, compared to 61.4 for the U.S. as a whole.

# Census 2010 Summary Profile

Needles City, CA\_2 Needles city, CA (0650734)

Geography: Place

Needles 2013

|                                        |       |        | 2000-201  |
|----------------------------------------|-------|--------|-----------|
|                                        | 2000  | 2010   | Annual Ra |
| ation                                  | 4,912 | 4,844  | -0.14     |
| eholds                                 | 1,989 | 1,918  | -0.36     |
| ing Units                              | 2,604 | 2,895  | 1.07      |
| ılation by Race                        |       | Number | Perce     |
|                                        |       | 4,844  | 100.0     |
| pulation Reporting One Race            |       | 4,530  | 93.5      |
| White                                  |       | 3,669  | 75.7      |
| Black                                  |       | 95     | 2.0       |
| American Indian                        |       | 399    | 8.2       |
| Asian                                  |       | 35     | 0.7       |
| Pacific Islander                       |       | 9      | 0.2       |
| Some Other Race                        |       | 323    | 6.7       |
| pulation Reporting Two or More Races   |       | 314    | 6.5       |
| Hispanic Population                    |       | 1,083  | 22.4      |
| lation by Sex                          |       | ·      |           |
| le                                     |       | 2,441  | 50.4      |
| male                                   |       | 2,441  | 49.6      |
| naic                                   |       | 2,403  | 49.0      |
| ılation by Age                         |       |        |           |
|                                        |       | 4,844  | 100.0     |
| e 0 - 4                                |       | 377    | 7.8       |
| e 5 - 9                                |       | 353    | 7.3       |
| e 10 - 14                              |       | 321    | 6.6       |
| e 15 - 19                              |       | 373    | 7.7       |
| e 20 - 24                              |       | 260    | 5.4       |
| e 25 - 29                              |       | 273    | 5.6       |
| e 30 - 34                              |       | 279    | 5.8       |
| e 35 - 39                              |       | 220    | 4.5       |
| e 40 - 44                              |       | 266    | 5.5       |
| e 45 - 49                              |       | 343    | 7.1       |
| e 50 - 54                              |       | 362    | 7.5       |
| e 55 - 59                              |       | 335    | 6.9       |
| e 60 - 64                              |       | 317    | 6.5       |
| e 65 - 69                              |       | 259    | 5.3       |
| e 70 - 74                              |       | 197    | 4.1       |
| e 75 - 79                              |       | 126    | 2.6       |
| e 80 - 84                              |       | 106    | 2.2       |
| e 85+                                  |       | 77     | 1.6       |
| e 18+                                  |       | 3,561  | 73.5      |
| e 65+                                  |       | 765    | 15.8      |
| an Age by Sex and Race/Hispanic Origin |       |        |           |
| al Population                          |       | 39.2   |           |
| Male                                   |       | 36.9   |           |
| Female                                 |       | 41.1   |           |
| ite Alone                              |       | 43.3   |           |
| ick Alone                              |       | 45.6   |           |
| nerican Indian Alone                   |       | 27.5   |           |
| an Alone                               |       | 43.2   |           |
| cific Islander Alone                   |       | 32.5   |           |
| me Other Race Alone                    |       | 32.5   |           |
| o or More Races                        |       | 17.5   |           |
| panic Population                       |       | 27.9   |           |
|                                        |       | 27.9   |           |