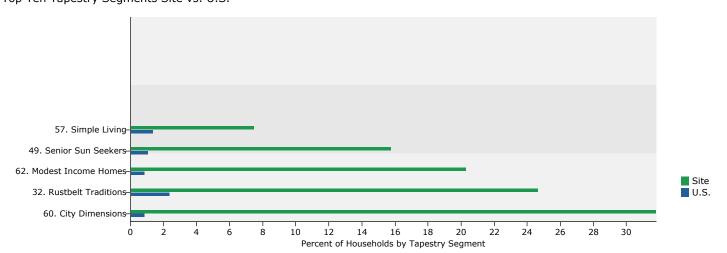

| Cumulative | C       | umulative |       |
| Rank | Tapestry Segment        | Percent | Percent    | Percent | Percent   | Index |
| 1    | 60. City Dimensions     | 31.8%   | 31.8%      | 0.9%    | 0.9%      | 3533  |
| 2    | 32. Rustbelt Traditions | 24.7%   | 56.5%      | 2.4%    | 3.3%      | 1,029 |
| 3    | 62. Modest Income Homes | 20.3%   | 76.8%      | 0.9%    | 4.2%      | 2,256 |
| 4    | 49. Senior Sun Seekers  | 15.8%   | 92.6%      | 1.1%    | 5.3%      | 1,436 |
| 5    | 57. Simple Living       | 7.5%    | 100.1%     | 1.4%    | 6.7%      | 536   |
|      | Subtotal                | 100.1%  |            | 6.7%    |           |       |
|      |                         |         |            |         |           |       |



Top Ten Tapestry Segments Site vs. U.S.



**Data Note:** This report identifies neighborhood segments in the area, and describes the socioeconomic quality of the immediate neighborhood. The index is a comparison of the percent of households or population in the United States, by segment. An index of 100 is the US average.

Source: Esri



Needles City, CA\_2 Needles city, CA (0650734)

Geography: Place

Needles 2013

#### Tapestry Indexes by Households Tapestry Indexes by Population





Data Note: This report identifies neighborhood segments in the area, and describes the socioeconomic quality of the immediate neighborhood. The index is a comparison of the percent of households or population in the area, by Tapestry segment, to the percent of households or population in the United States, by segment. An index of 100 is the US a