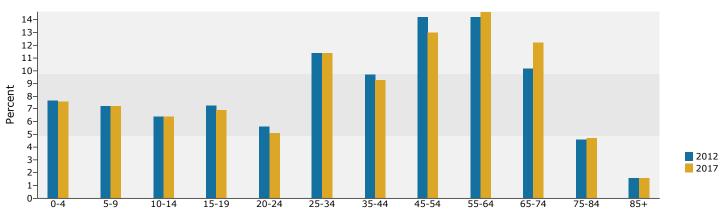

In the identified area, the current year population is 4,954. In 2010, the Census count in the area was 4,844. The rate of change since 2010 was 1.00% annually. The five-year projection for the population in the area is 5,234 representing a change of 1.11% annually from 2012 to 2017. Currently, the population is 50.5% male and 49.5% female.

# Census 2010 Summary Profile

Needles City, CA\_2 Needles city, CA (0650734)

Geography: Place

Needles 2013

|                                        |       |        | 2000-201  |
|----------------------------------------|-------|--------|-----------|
|                                        | 2000  | 2010   | Annual Ra |
| ation                                  | 4,912 | 4,844  | -0.14     |
| eholds                                 | 1,989 | 1,918  | -0.36     |
| ing Units                              | 2,604 | 2,895  | 1.07      |
| ılation by Race                        |       | Number | Perce     |
|                                        |       | 4,844  | 100.0     |
| pulation Reporting One Race            |       | 4,530  | 93.5      |
| White                                  |       | 3,669  | 75.7      |
| Black                                  |       | 95     | 2.0       |
| American Indian                        |       | 399    | 8.2       |
| Asian                                  |       | 35     | 0.7       |
| Pacific Islander                       |       | 9      | 0.2       |
| Some Other Race                        |       | 323    | 6.7       |
| pulation Reporting Two or More Races   |       | 314    | 6.5       |
| Hispanic Population                    |       | 1,083  | 22.4      |
| lation by Sex                          |       | ·      |           |
| le                                     |       | 2,441  | 50.4      |
| male                                   |       | 2,441  | 49.6      |
| naic                                   |       | 2,403  | 49.0      |
| ılation by Age                         |       |        |           |
|                                        |       | 4,844  | 100.0     |
| e 0 - 4                                |       | 377    | 7.8       |
| e 5 - 9                                |       | 353    | 7.3       |
| e 10 - 14                              |       | 321    | 6.6       |
| e 15 - 19                              |       | 373    | 7.7       |
| e 20 - 24                              |       | 260    | 5.4       |
| e 25 - 29                              |       | 273    | 5.6       |
| e 30 - 34                              |       | 279    | 5.8       |
| e 35 - 39                              |       | 220    | 4.5       |
| e 40 - 44                              |       | 266    | 5.5       |
| e 45 - 49                              |       | 343    | 7.1       |
| e 50 - 54                              |       | 362    | 7.5       |
| e 55 - 59                              |       | 335    | 6.9       |
| e 60 - 64                              |       | 317    | 6.5       |
| e 65 - 69                              |       | 259    | 5.3       |
| e 70 - 74                              |       | 197    | 4.1       |
| e 75 - 79                              |       | 126    | 2.6       |
| e 80 - 84                              |       | 106    | 2.2       |
| e 85+                                  |       | 77     | 1.6       |
| e 18+                                  |       | 3,561  | 73.5      |
| e 65+                                  |       | 765    | 15.8      |
| an Age by Sex and Race/Hispanic Origin |       |        |           |
| al Population                          |       | 39.2   |           |
| Male                                   |       | 36.9   |           |
| Female                                 |       | 41.1   |           |
| ite Alone                              |       | 43.3   |           |
| ick Alone                              |       | 45.6   |           |
| nerican Indian Alone                   |       | 27.5   |           |
| an Alone                               |       | 43.2   |           |
| cific Islander Alone                   |       | 32.5   |           |
| me Other Race Alone                    |       | 32.5   |           |
| o or More Races                        |       | 17.5   |           |
| panic Population                       |       | 27.9   |           |
|                                        |       | 27.9   |           |